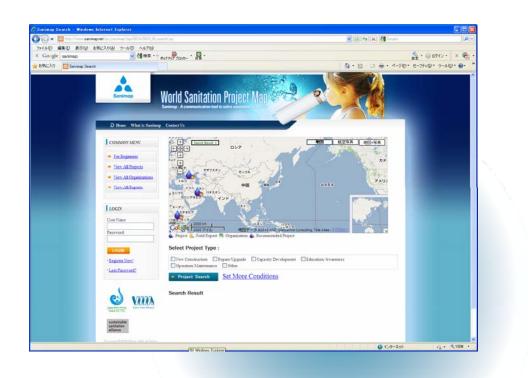

## What is Sanimap?

- To provide a portal to bring together donors and implementing organizations of sanitation / hygiene projects / training courses
- Sanimap is a sanitation database and a platform on the web providing a portal to bring together donors and implementing organizations for sanitation and hygiene projects or training courses.
- Through Sanimap, organizations in the sanitation and hygiene sector can promote their projects and display their progress visually.
- Anyone can use Sanimap free of charge.
- Implemented by the Japan Water Forum (JWF) & Water Web Alliance (WWA) in collaboration with the Sustainable Sanitation Alliance (SuSanA)

### What can users do?

- ACCESS, POST, and COMMENT on
- 1. The proposals, progress & results of sanitation and hygiene projects or training courses
- 2. Up-to-date sanitation of each country; and
- 3. Information on the organizations in sanitation and hygiene sector

#### Through Sanimap

- Organizations in sanitation and hygiene sector can promote their project and share current situations visually.
- <u>Donors</u> can find suitable organizations and projects to support, and monitor their projects and activities on demand.
- <u>Journalists</u> can offer information on sanitation on the internet.

# **Register Now!**

Please access "Sanimap"

http://www.sanimap.net

**Key Changes** 

- Search function
- Japanese website
- New design

Matching functions to be strengthened soon

Asia-Pacific Water Forum