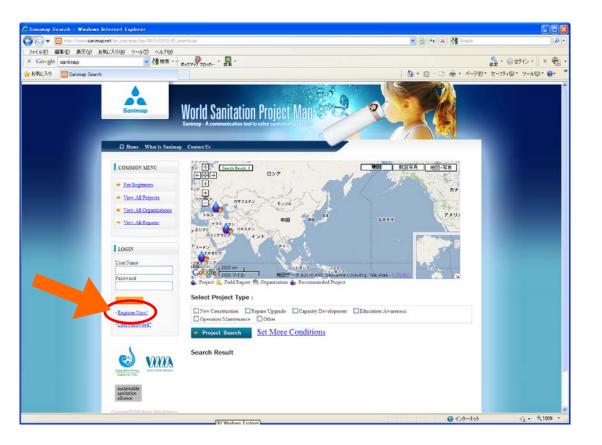

# **Register Now!**

Please access "Sanimap"

http://www.sanimap.net

**Key Changes** 

- Search function
- Japanese website
- New design

Matching functions to be strengthened soon

Asia-Pacific Water Forum